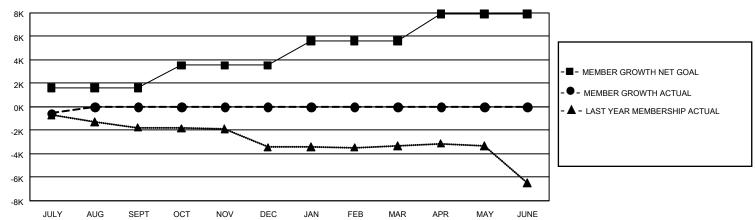

## GOALS AND ACTUAL MEMBERS CUMULATIVE

| DROPPED CLUBS: 61            |                | 533 CLUBS OF 8,890 ADDED 1 OR<br>MORE NEW MEMBERS | GENDER DISTRIBUTION MALE 168,134 (75.72%)                  |                                            |  |
|------------------------------|----------------|---------------------------------------------------|------------------------------------------------------------|--------------------------------------------|--|
| DROPPED MEMBERS DECEASED 156 |                |                                                   | FEMALE  NON BINARY  PREFER NOT TO ANSWER                   | 53,888 (24.27%)<br>1 (0.00%)<br>24 (0.01%) |  |
| CLUB CANCELLED OTHER TOTAL   | 1,220<br>1,420 | CLICK HERE FOR CUMULATIVE MEMBERSHIP DATA         | TOTAL FAMILY UNIT MEMBE<br>FAMILY MEMBERS PAYING I<br>DUES |                                            |  |