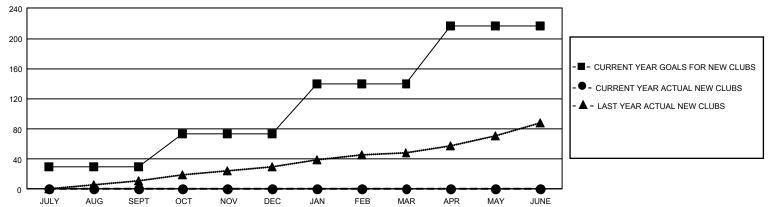

JULY/AUG/SEPT                  | 1596                  | 1,040                   | 1,419                                              |
| OCT/NOV/DEC           | 129           | 0         | 0             | OCT/NOV/DEC                    | 1935                  | 0                       | 0                                                  |
| JAN/FEB/MAR           | 201           | 0         | 0             | JAN/FEB/MAR                    | 2081                  | 0                       | 0                                                  |
| APR/MAY/JUNE          | 228           | 0         | 0             | APR/MAY/JUNE                   | 2310                  | 0                       | 0                                                  |

#### GOALS AND ACTUAL NEW CLUBS CUMULATIVE



## GOALS AND ACTUAL MEMBERS CUMULATIVE



| DROPPED CLUBS: 61            |                | 533 CLUBS OF 8,890 ADDED 1 OR<br>MORE NEW MEMBERS | GENDER DISTRIBUTION MALE 168,134 (75.72%)                  |                                            |  |
|------------------------------|----------------|---------------------------------------------------|------------------------------------------------------------|--------------------------------------------|--|
| DROPPED MEMBERS DECEASED 156 |                |                                                   | FEMALE  NON BINARY  PREFER NOT TO ANSWER                   | 53,888 (24.27%)<br>1 (0.00%)<br>24 (0.01%) |  |
| CLUB CANCELLED OTHER TOTAL   | 1,220<br>1,420 | CLICK HERE FOR CUMULATIVE MEMBERSHIP DATA         | TOTAL FAMILY UNIT MEM